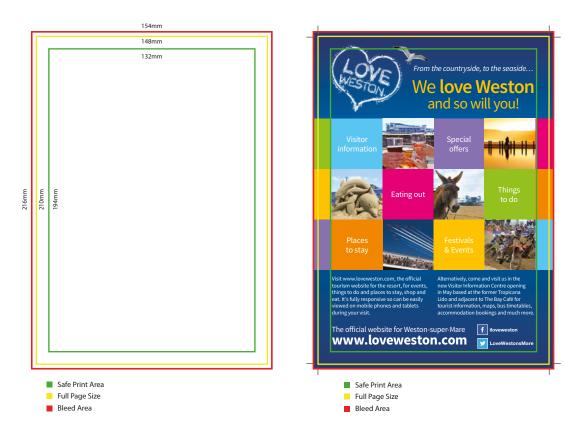

### Images

If there are any images within in the document, they must be saved as CMYK and no less than 300dpi, preferably in PSD, TIF or EPS to ensure quality. Please note the programme is portrait so ensure your adverts are

#### Bleed, Trim Marks & Fold Lines

If your document has colour or images placed off the edge of the page, a 5mm bleed is required. Trim marks (use solid lines) are to be included so the document can be trimmed to the desired size. If you require folding, please indicate by inserting fold lines (use dotted lines). Trim marks and fold lines are to be set outside the print area.